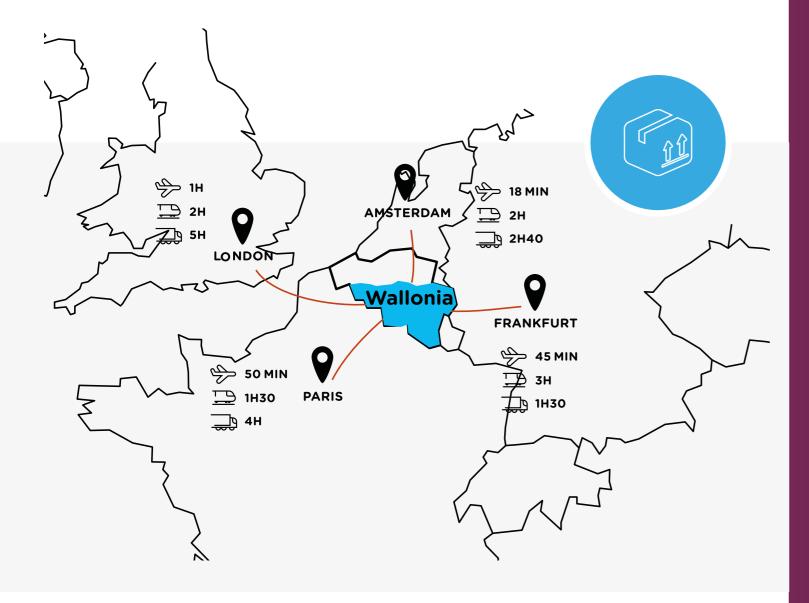

Hall 10 Booth D31

09th - 12th of September

Amsterdam International **Broadcasting Convention** 

Wallonia has an excellent logistics infrastructure and «multimodality» is the keyword. Liege Airport was awarded the title of best cargo airport in the world for the year 2020. You will also find yourself well supported: the actors of the sector are gathered in the «Logistics in Wallonia» cluster.